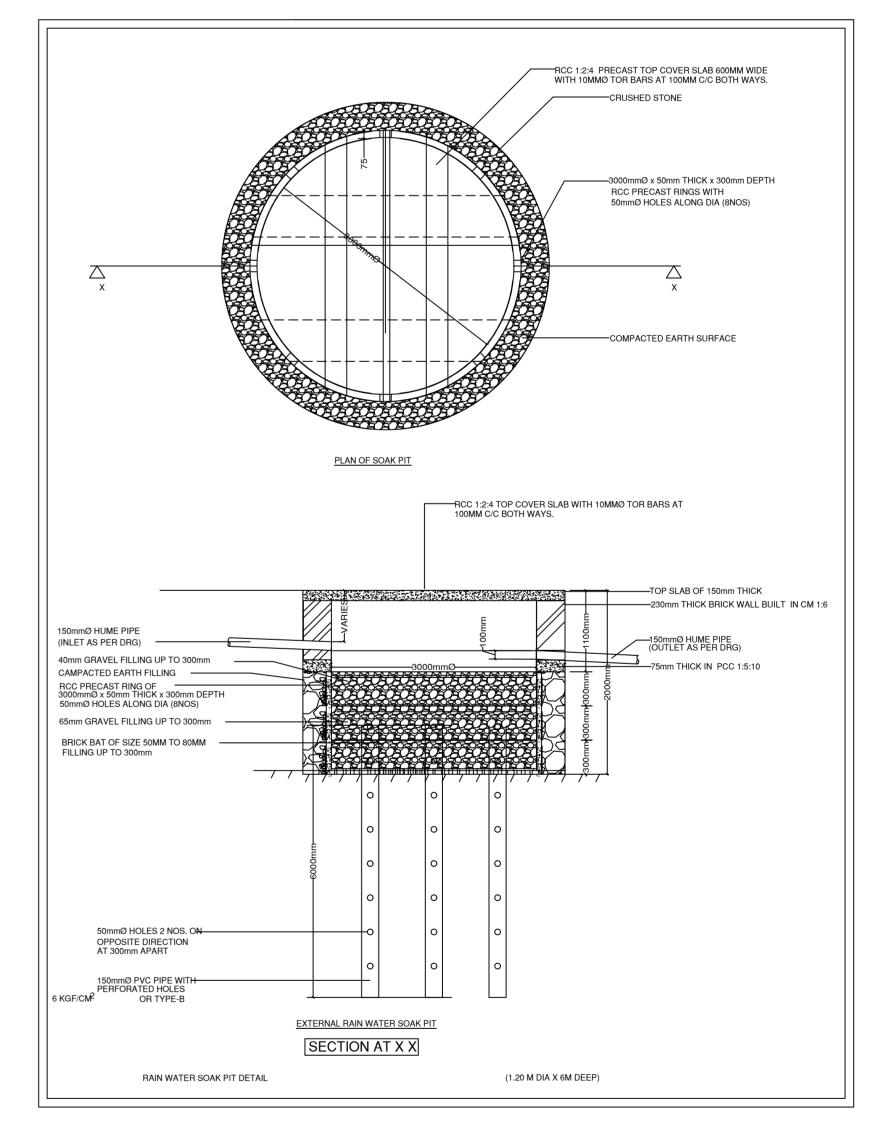

| Amenity Area                                    |                                                             | 607.                       |
|                                         |                                                                                 |                                             | Total                                           |                                                             | 2051.                      |
|                                         |                                                                                 |                                             |                                                 |                                                             |                            |

25.00



| 12. The applicant chain maintain daming construction cach barroading do construction          | deemed cancelled.                                                                                   |
|-----------------------------------------------------------------------------------------------|-----------------------------------------------------------------------------------------------------|
| necessary to prevent dust, debris & other materials endangering the safety of people /        | 37. Parks and Open Spaces area and Surface Parking area shall be earmarked and                      |
| structures etc. in & around the site.                                                         | reserved as per Development Plan issued by the Bangalore Development Authority