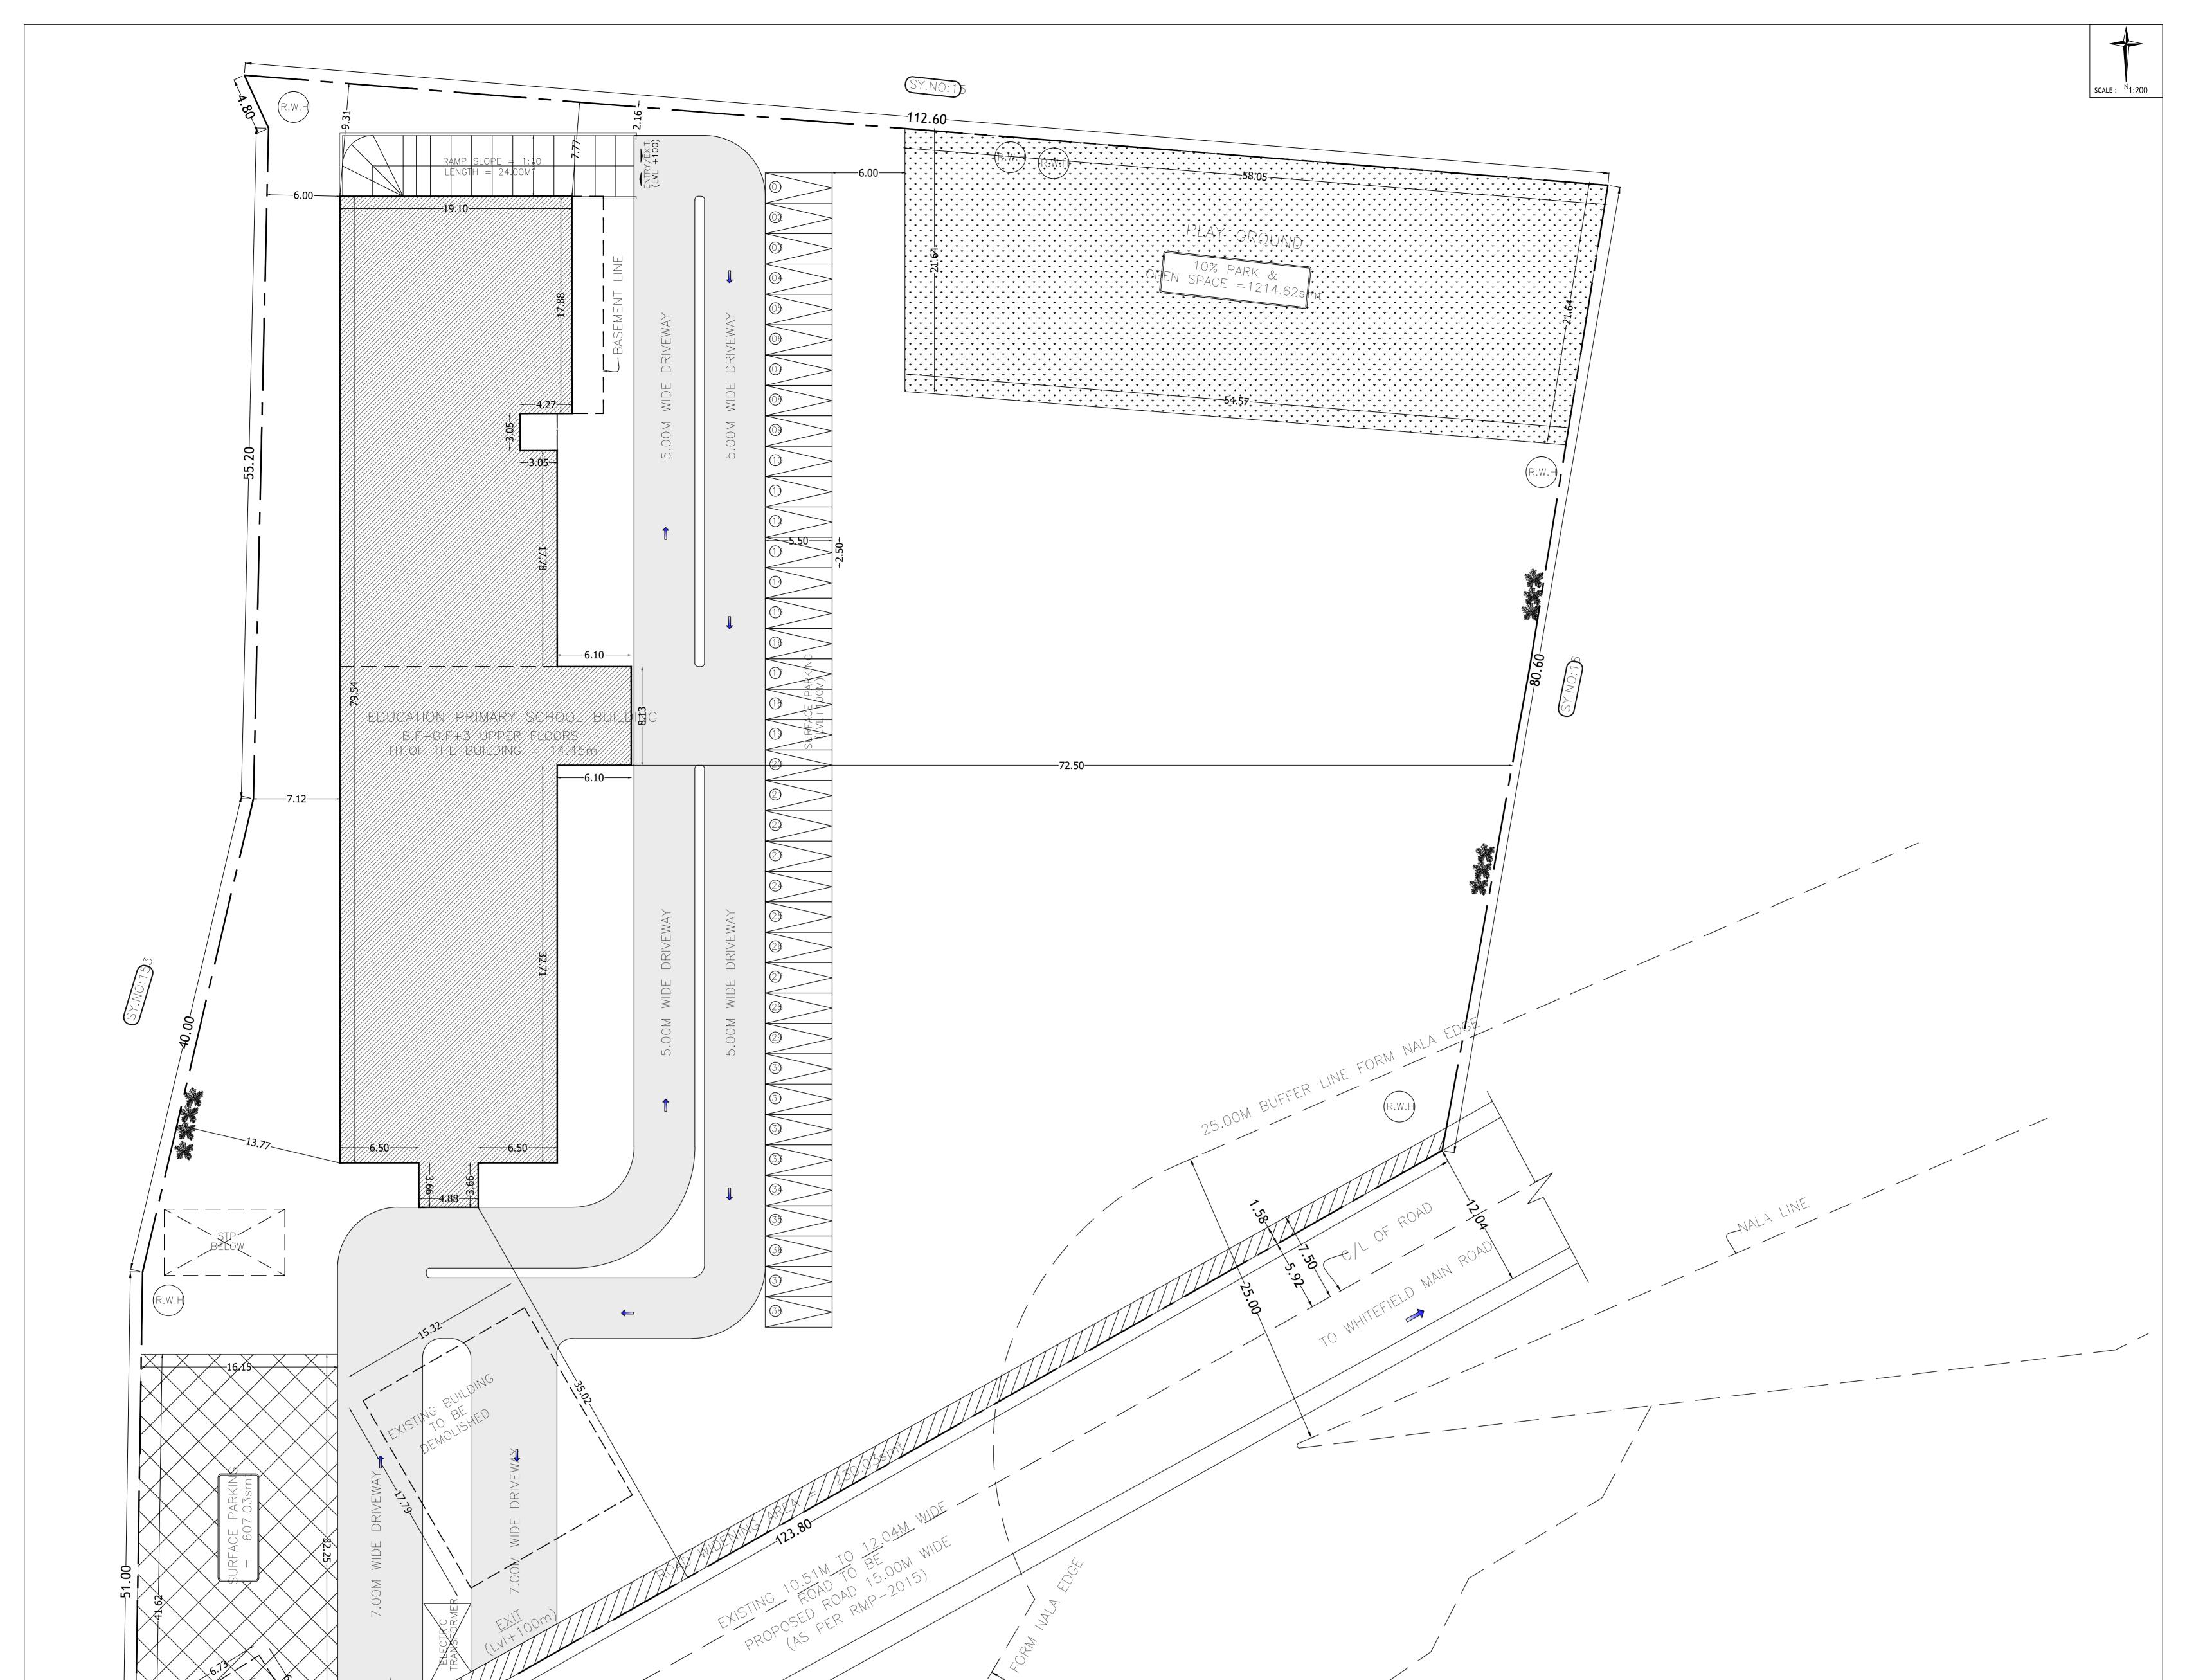

SITE PLAN

foundation or footing of walls / columns of the foundation. Otherwise the plan sanction deemed cancelled.

| <u>;</u>                                | Reference No. & Date                                                            | Conditions Imposed                          | AREA STATEMENT (BBMP)                           | VERSION NO.: 1.0.9                                          |                            |
|-----------------------------------------|---------------------------------------------------------------------------------|---------------------------------------------|-------------------------------------------------|-------------------------------------------------------------|----------------------------|
| Э                                       | Reference No. & Date                                                            | Conditions imposed                          | AREA STATEWIENT (BDIVIE)                        | VERSION DATE: 01/11/2018                                    |                            |
| t                                       |                                                                                 |                                             | PROJECT DETAIL:                                 |                                                             |                            |
|                                         | CTE-316892 PCB ID 84119, dated:                                                 | All the conditions<br>imposed in the letter | Authority: BBMP                                 | Plot Use: Educational                                       |                            |
|                                         | 28-01-2020                                                                      | issued by the<br>Statutory Body should      | Inward_No: BBMP/Addl.Dir/JD<br>NORTH/0055/18-19 | Plot SubUse: Primary Schools                                |                            |
|                                         |                                                                                 | be adhered to.                              | Application Type: General                       | Land Use Zone: Public and Semi Public                       |                            |
| bai                                     | d the fees vide Receipt No. BBMP/14789/CH/1                                     | 9-20, dated: 25-10-2019                     | Proposal Type: Building Permission              | Plot/Sub Plot No.: 728/431                                  |                            |
| clu                                     | ding :                                                                          |                                             | Nature of Sanction: New                         | Khata No. (As per Khata Extract): 728/431                   |                            |
|                                         | : 9,<br>: 4                                                                     | .88,678-30<br>58,512-80<br>7,925-64         | Location: Ring-III                              | Locality / Street of the property: Whitefield<br>Bangalore. | village, K.R. Puram Hobli, |
| rge                                     | 3S :                                                                            | 68,465-00                                   | Building Line Specified as per Z.R: NA          |                                                             |                            |
|                                         | :                                                                               | 00<br>3,84,652-00                           | Zone: Mahadevapura                              |                                                             |                            |
|                                         | harges and Plan charges                                                         | 61,600-00<br>,29,676-00                     | Ward: Ward-084                                  |                                                             |                            |
|                                         | e on Labour Cess                                                                |                                             | Planning District: 315-Whitefiled               |                                                             |                            |
| ЛР                                      | :<br>TOTAL :                                                                    | <u>10,572-00</u><br><b>37,89,000-00</b>     | AREA DETAILS:                                   |                                                             | SQ.M                       |
|                                         | Rs. 10,47,000/- Paid vide RTGS, UTR No: SBINF                                   | R52019101400030834 Receipt                  | AREA OF PLOT (Minimum)                          | (A)                                                         | 12140                      |
| 201                                     | 9, dated: 14-10-2019<br>. <b>And</b>                                            |                                             | Deduction for NetPlot Area                      |                                                             |                            |
| id                                      | the fees vide Receipt No. Re-ifms 331-TP/0000                                   | 041 dated: 11-06-2020 for the               | Road Widening Area                              |                                                             | 230.                       |
| clu                                     | ding :                                                                          |                                             | Reservation Area                                |                                                             | 1214.                      |
|                                         | Scrutiny fees : 2,                                                              | ,31,056-00<br>,61,674-00                    | Total                                           |                                                             | 1444.                      |
|                                         | within the byelaw limit but building<br>ut obtaining authorized permission : 2, | 93.716-00                                   | NET AREA OF PLOT                                | (A-Deductions)                                              | 10695.5                    |
|                                         | e on Labour Cess                                                                | 271-00                                      | Deduction for Balance Plot Area                 |                                                             |                            |
| ,,,,,,,,,,,,,,,,,,,,,,,,,,,,,,,,,,,,,,, |                                                                                 | 87,000-00                                   | Road Widening Area                              |                                                             | 230.                       |
|                                         |                                                                                 |                                             | Reservation Area                                |                                                             | 1214.                      |
|                                         |                                                                                 |                                             | Amenity Area                                    |                                                             | 607.                       |
|                                         |                                                                                 |                                             | Total                                           |                                                             | 2051.                      |
|                                         |                                                                                 |                                             |                                                 |                                                             |                            |